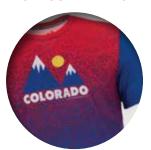

### **ELITE PERFORMANCE**

The optimal blend of two fabrics in one modern race shirt: 100% polyester fabric and breathable fine mesh. With a full-mesh back and polyester front for maximum breathability, the "Elite" has the ultimate air flowing construction. No limitations to color saturation and brightness, and all add-ons are included. The shirt's flat-lock seams and tag-free label reduces chafing and irritation otherwise caused by constant friction against the skin. INSTAWICK™ moisture-wicking technology helps move moisture away from the body to help keep you dry and ready to annihilate any race! For those teams, clubs or events whose imagination have no limits, the Elite brings to life any design, color and construction you desire.

### **FEATURES**

- Full Color Cutting-Edge Sublimation Technology NO limitations apply
- 100% Polyester with Full-back Mesh Net Weight 130g
- INSTAWICK<sup>™</sup>
- Flat-lock Seam
- Crew & V-Neck Style Tee
- Add-Ons Included

# COLORS UNLIMITED COLORS

No limitations, including mesh sublimation.

TURNAROUND 5 weeks