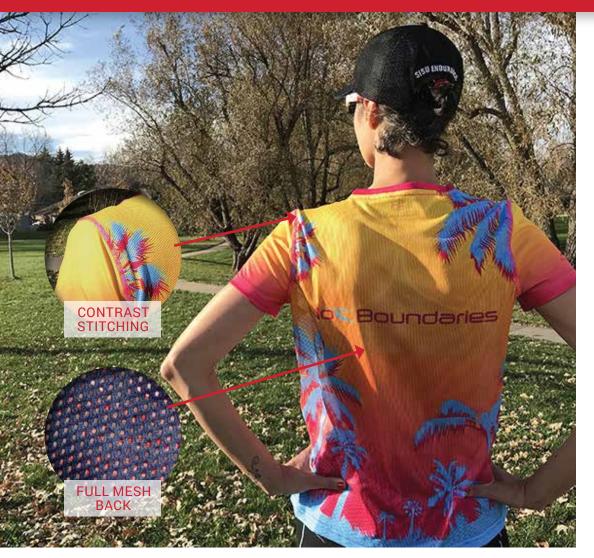

### **ELITE PERFORMANCE**

The optimal blend of two fabrics in one modern race shirt: 100% polyester fabric and breathable fine mesh. With a full-mesh back and polyester front for maximum breathability, the "Elite" has the ultimate air flowing construction. No limitations to color saturation and brightness, and all add-ons are included. The shirt's flat-lock seams and tag-free label reduces chafing and irritation otherwise caused by constant friction against the skin. INSTAWICK™ moisture-wicking technology helps move moisture away from the body to help keep you dry and ready to annihilate any race! For those teams, clubs or events whose imagination have no limits, the Elite brings to life any design, color and construction you desire.

### **FEATURES**

- Full Color Cutting-Edge Sublimation Technology NO limitations apply
- 100% Polyester with Full-back Mesh Net Weight 130g
- INSTAWICK<sup>™</sup>
- Flat-lock Seam
- Crew & V-Neck Style Tee
- Add-Ons Included