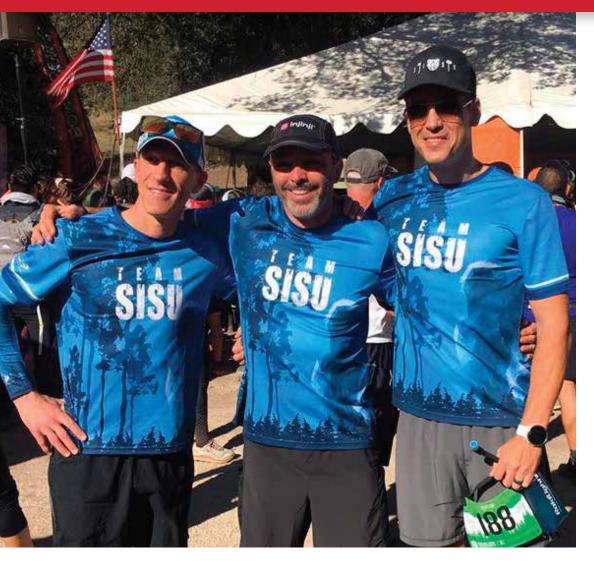

## **PERFORMANCE APPAREL**

### **ELITE PERFORMANCE**

The optimal blend of two fabrics in one modern race shirt: 100% polyester fabric and breathable fine mesh. With a full-mesh back and polyester front for maximum breathability, the "Elite" has the ultimate air flowing construction. No limitations to color saturation and brightness, and all add-ons are included. The shirt's flat-lock seams and tag-free label reduces chafing and irritation otherwise caused by constant friction against the skin. INSTAWICK™ moisture-wicking technology helps move moisture away from the body to help keep you dry and ready to annihilate any race! For those teams, clubs or events whose imagination have no limits, the Elite brings to life any design, color and construction you desire.

### **FEATURES**

- Full Color Cutting-Edge Sublimation Technology NO limitations apply
- 100% Polyester with Full-back Mesh Net Weight 130g
- INSTAWICK<sup>™</sup>
- Flat-lock Seam
- Crew & V-Neck Style Tee
- Add-Ons Included