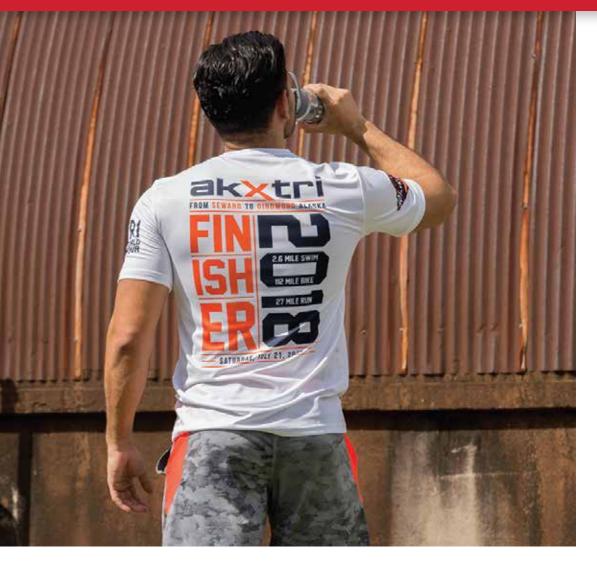

### **ELITE PERFORMANCE**

The optimal blend of two fabrics in one modern race shirt: 100% polyester fabric and breathable fine mesh. With a full-mesh back and polyester front for maximum breathability, the "Elite" has the ultimate air flowing construction. No limitations to color saturation and brightness, and all add-ons are included. The shirt's flat-lock seams and tag-free label reduces chafing and irritation otherwise caused by constant friction against the skin. INSTAWICK™ moisture-wicking technology helps move moisture away from the body to help keep you dry and ready to annihilate any race! For those teams, clubs or events whose imagination have no limits, the Elite brings to life any design, color and construction you desire.

### **FEATURES**

- Full Color Cutting-Edge Sublimation Technology NO limitations apply
- 100% Polyester with Full-back Mesh Net Weight 130g
- INSTAWICK<sup>™</sup>
- Flat-lock Seam
- Crew & V-Neck Style Tee
- Add-Ons Included